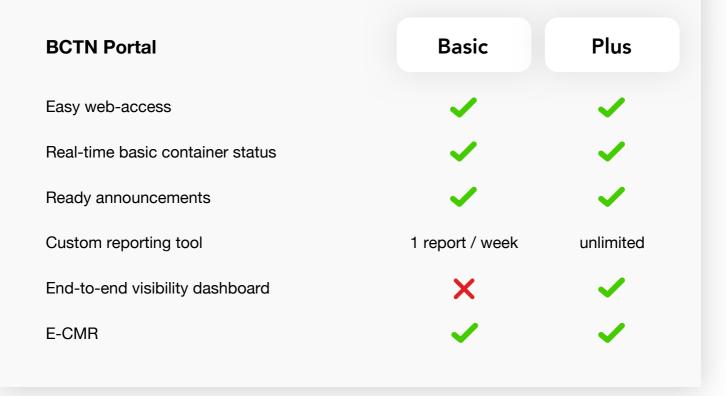

#### How does the BCTN Portal work?

The BCTN Portal has been developed as an easy and accessible information hub for your bookings and containers.

In fact, the BCTN Portal is a website that can be accessed anywhere, anytime, offering some handy tools to make your operation more intelligent. For instance, you can create new bookings, edit container information and generate custom periodic reports. Additionally, by using the container ready-announcements tool, you can operate more seamlessly with BCTN. Lastly, the E-CMR feature enables you to operate paperless, less fraudsensible and more scalable.

#### Benefits of the BCTN Portal

- Accessible anywhere, anytime, from any device
- Create and manage bookings and container information
- Retrieve real-time container status
- Create and generate custom periodic reports
- Ready-announce containers to operate more efficiently
  - Sign off and store the CMR digitally for 7 years\*